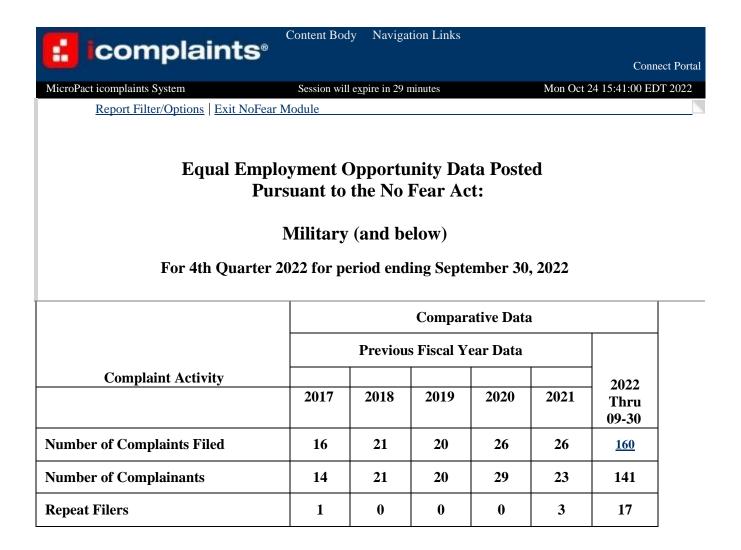

|                                                                                                                            |      |      |      | arative |      |                       |
|----------------------------------------------------------------------------------------------------------------------------|------|------|------|---------|------|-----------------------|
| Complaints by Basis                                                                                                        | P    |      |      |         |      |                       |
| Note: Complaints can be filed alleging multiple<br>bases.<br>The sum of the bases may not equal total<br>complaints filed. | 2017 | 2018 | 2019 | 2020    | 2021 | 2022<br>Thru<br>09-30 |
| Race