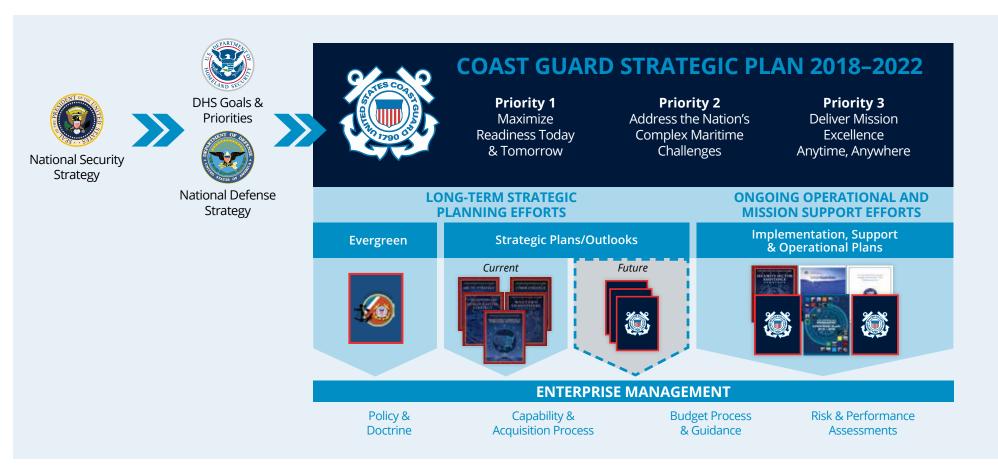

### Part D.2 - Mandatory and Optional Documents for this Report

In the table below, the agency must submit these documents with its MD-715 report.

| Did the agency submit the following mandatory documents? | Please respond<br>Yes or No | Comments |
|----------------------------------------------------------|-----------------------------|----------|
| Organizational Chart                                     | Yes                         |          |
| EEO Policy Statement                                     | Yes                         |          |
| Strategic Plan                                           | Yes                         |          |
| Anti-Harassment Policy and Procedures                    | Yes                         |          |
| Reasonable Accommodation Procedures                      | Yes                         |          |
| Personal Assistance Services Procedures                  | Yes                         |          |
| Alternative Dispute Resolution Procedures                | Yes                         |          |

| B.2.f                               | Is the EEO Director responsible for periodically evaluating the entire EEO program and providing recommendations for improvement to the agency head? [see 29 CFR §1614.102(c)(2)]                                                                                                                   | YES |                                                                                                                                                                                                                                                                                                                                                                                                                    | New              |
|-------------------------------------|-----------------------------------------------------------------------------------------------------------------------------------------------------------------------------------------------------------------------------------------------------------------------------------------------------|-----|--------------------------------------------------------------------------------------------------------------------------------------------------------------------------------------------------------------------------------------------------------------------------------------------------------------------------------------------------------------------------------------------------------------------|------------------|
| B.2.g                               | If the agency has subordinate level components, does the EEO Director provide effective guidance and coordination for the components? [see 29 CFR §§ 1614.102(c)(2) and (c)(3)]                                                                                                                     | NA  |                                                                                                                                                                                                                                                                                                                                                                                                                    | New              |
| Compliance<br>Indicator<br>Measures | B.3 - The EEO Director and other EEO professional staff are involved in, and consulted on, management/personnel actions.                                                                                                                                                                            |     | Comments                                                                                                                                                                                                                                                                                                                                                                                                           |                  |
| В.3.а                               | Do EEO program officials participate in agency meetings regarding workforce changes that might impact EEO issues, including strategic planning, recruitment strategies, vacancy projections, succession planning, and selections for training/career development opportunities? [see MD-715, II(B)] | YES |                                                                                                                                                                                                                                                                                                                                                                                                                    | B.2.c &<br>B.2.d |
| B.3.b                               | Does the agency's current strategic plan reference EEO / diversity and inclusion principles? [see MD-715, II(B)] If "yes", please identify the EEO principles in the strategic plan in the comments column.                                                                                         | YES | Coast Guard Strategic Plan 2018-2022  1.1.1. Improve Support Programs for the Mission Ready Total Workforce.  • Foster positive work environments, embracing and leveraging the differences among us, while ensuring equal opportunity for all (bullet #3).  1.1.3. Recruit and Retain an Inclusive and Diverse Workforce that Reflects the American Public We Serve.  • Enhance recruiting, hiring, and personnel | New              |