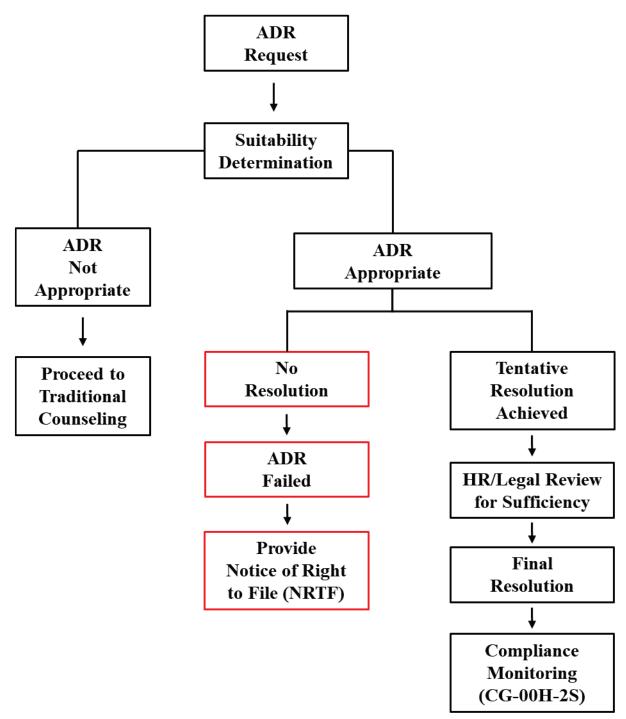

#### **Essential Element E: Efficiency**

In FY21, the CG processed 68 pre-complaints, compared with 77 in FY20, with 100% completed timely. Additionally, the CG investigated and completed 100% of its formal complaints within the regulatory timeframe, exceeding the federal average of 83%. The CG average for completing investigations improved, decreasing to 114.4 days as compared with 128.7 days achieved the previous reporting period. The decrease was below the regulatory allowance of 180 days and significantly below the federal average of 189 days. CG attributes its performance to a best practice of utilizing the DoD application, DoD Secure Access File Exchange (SAFE), that protects and quickly transmits complaint files electronically to complainants and investigators, improving the timeliness. The CG offered Alternative Dispute Resolution (ADR) to 100% of individuals who initiated complaints in FY21 with 39% of those individuals electing to participate.