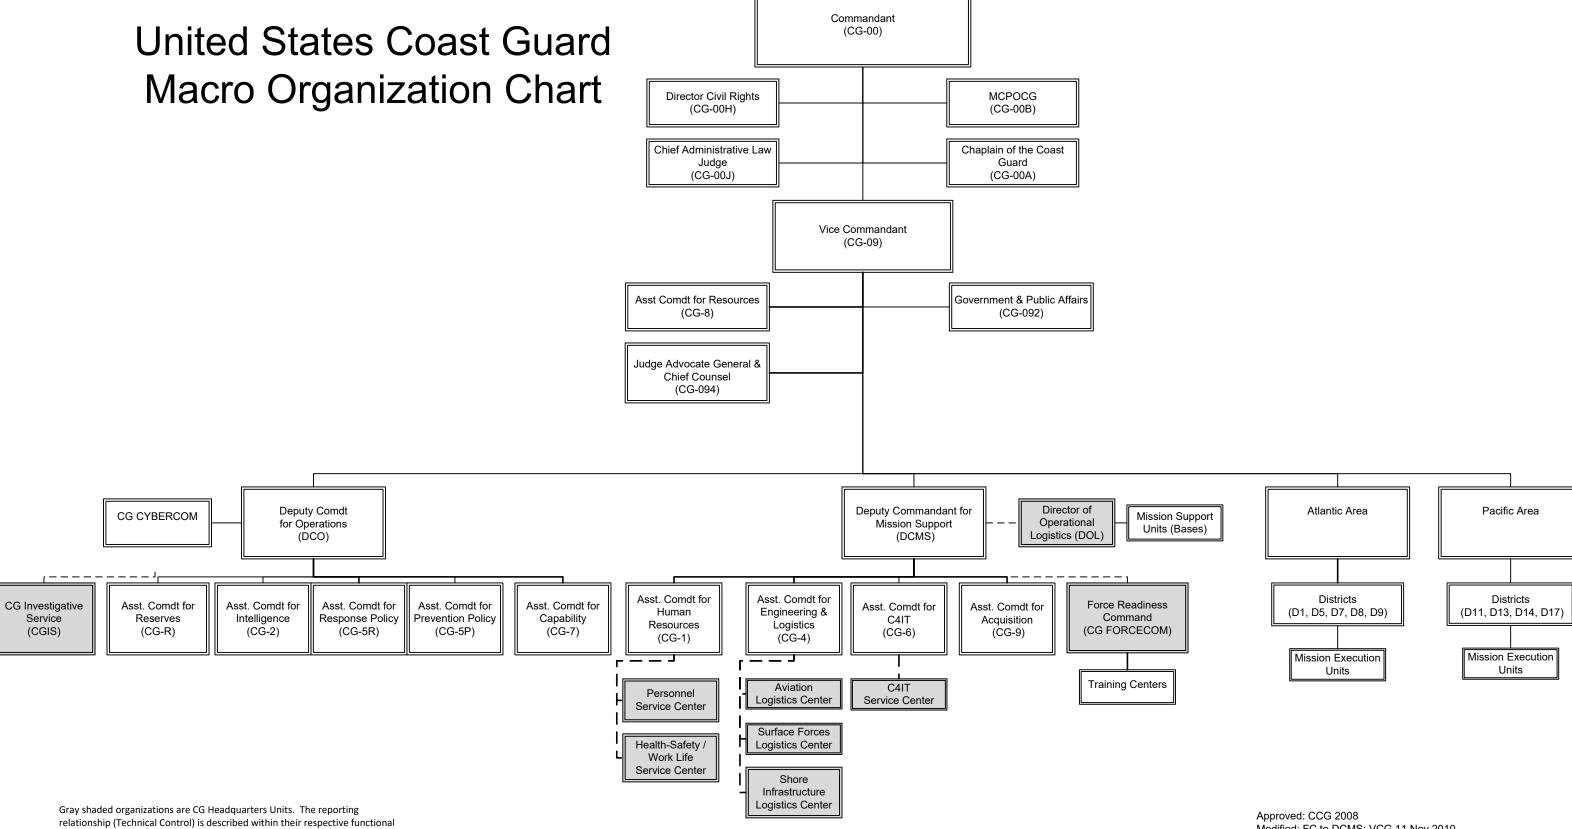

### Part D.2 - Mandatory and Optional Documents for this Report

In the table below, the agency must submit these documents with its MD-715 report.

| Did the agency submit the following mandatory documents? | Please respond<br>Yes or No | Comments |
|----------------------------------------------------------|-----------------------------|----------|
| Organizational Chart                                     | Yes                         |          |
| EEO Policy Statement                                     | Yes                         |          |
| Strategic Plan                                           | Yes                         |          |
| Anti-Harassment Policy and Procedures                    | Yes                         |          |
| Reasonable Accommodation Procedures                      | Yes                         |          |
| Personal Assistance Services Procedures                  | Yes                         |          |
| Alternative Dispute Resolution Procedures                | Yes                         |          |

### **Essential Element B: Integration of EEO into the Agency's Strategic Mission**

The CG remains committed to EEO as an integral part of the Agency's strategic mission. One major strength of the CG is the reporting structure of its Civil Rights Directorate. As such, the Civil Rights Director is a direct report to the Agency's head (Commandant), providing the appropriate line of authority and structure to support resources for effectively carrying out a successful EEO Program.

|                         | related programmatic offices? If "yes," please provide the title of the agency head designee in the comments.                                                                                                                                                                                                                                                                             |                             |                                               |       |
|-------------------------|-------------------------------------------------------------------------------------------------------------------------------------------------------------------------------------------------------------------------------------------------------------------------------------------------------------------------------------------------------------------------------------------|-----------------------------|-----------------------------------------------|-------|
| B.1.a.2                 | Does the agency's organizational chart clearly define the reporting structure for the EEO office? [see 29 CFR §1614.102(b)(4)]                                                                                                                                                                                                                                                            | YES                         |                                               | B.1.d |
| B.1.b                   | Does the EEO Director have a regular and effective means of advising the agency head and other senior management officials of the effectiveness, efficiency and legal compliance of the agency's EEO program? [see 29 CFR §1614.102(c)(1); MD-715 Instructions, Sec. I]                                                                                                                   | YES                         |                                               | B.2.a |
| B.1.c                   | During this reporting period, did the EEO Director present to the head of the agency, and other senior management officials, the "State of the agency" briefing covering the six essential elements of the model EEO program and the status of the barrier analysis process? [see MD-715 Instructions, Sec. I)] If "yes", please provide the date of the briefing in the comments column. | YES                         | July 12, 2021                                 | B.2.b |
| B.1.d                   | Does the EEO Director regularly participate in senior-level staff meetings concerning personnel, budget, technology, and other workforce issues? [see MD-715, II(B)]                                                                                                                                                                                                                      | YES                         |                                               | New   |
| _                       | D.O. The FEO Divertes controls all controls of the FEO was super-                                                                                                                                                                                                                                                                                                                         | Manager Mat2                | 0                                             |       |
| Compliance<br>Indicator | B.2 – The EEO Director controls all aspects of the EEO program.                                                                                                                                                                                                                                                                                                                           | Measure Met?<br>(Yes/No/NA) | Comments<br>New Compliance<br>Indicator       |       |
| Measures                |                                                                                                                                                                                                                                                                                                                                                                                           |                             |                                               |       |
| В.2.а                   | Is the EEO Director responsible for the implementation of a continuing affirmative employment program to promote EEO and to identify and eliminate discriminatory policies, procedures, and practices? [see MD-110, Ch. 1(III)(A); 29 CFR §1614.102(c)]                                                                                                                                   | YES                         |                                               | B.3.a |
| B.2.b                   | Is the EEO Director responsible for overseeing the completion of EEO counseling [see 29 CFR §1614.102(c)(4)]                                                                                                                                                                                                                                                                              | YES                         |                                               | New   |
| B.2.c                   | Is the EEO Director responsible for overseeing the fair and thorough investigation of EEO complaints? [see 29 CFR §1614.102(c)(5)] [This question may not be applicable for certain subordinate level components.]                                                                                                                                                                        | YES                         |                                               | New   |
| B.2.d                   | Is the EEO Director responsible for overseeing the timely issuance of final agency decisions? [see 29 CFR §1614.102(c)(5)] [This question may not be applicable for certain subordinate level components.]                                                                                                                                                                                | NA                          | DHS CRCL issues<br>Final Agency<br>Decisions. | New   |
| B.2.e                   | Is the EEO Director responsible for ensuring compliance with EEOC orders? [see 29 CFR §§ 1614.102(e); 1614.502]                                                                                                                                                                                                                                                                           | YES                         |                                               | F.3.b |